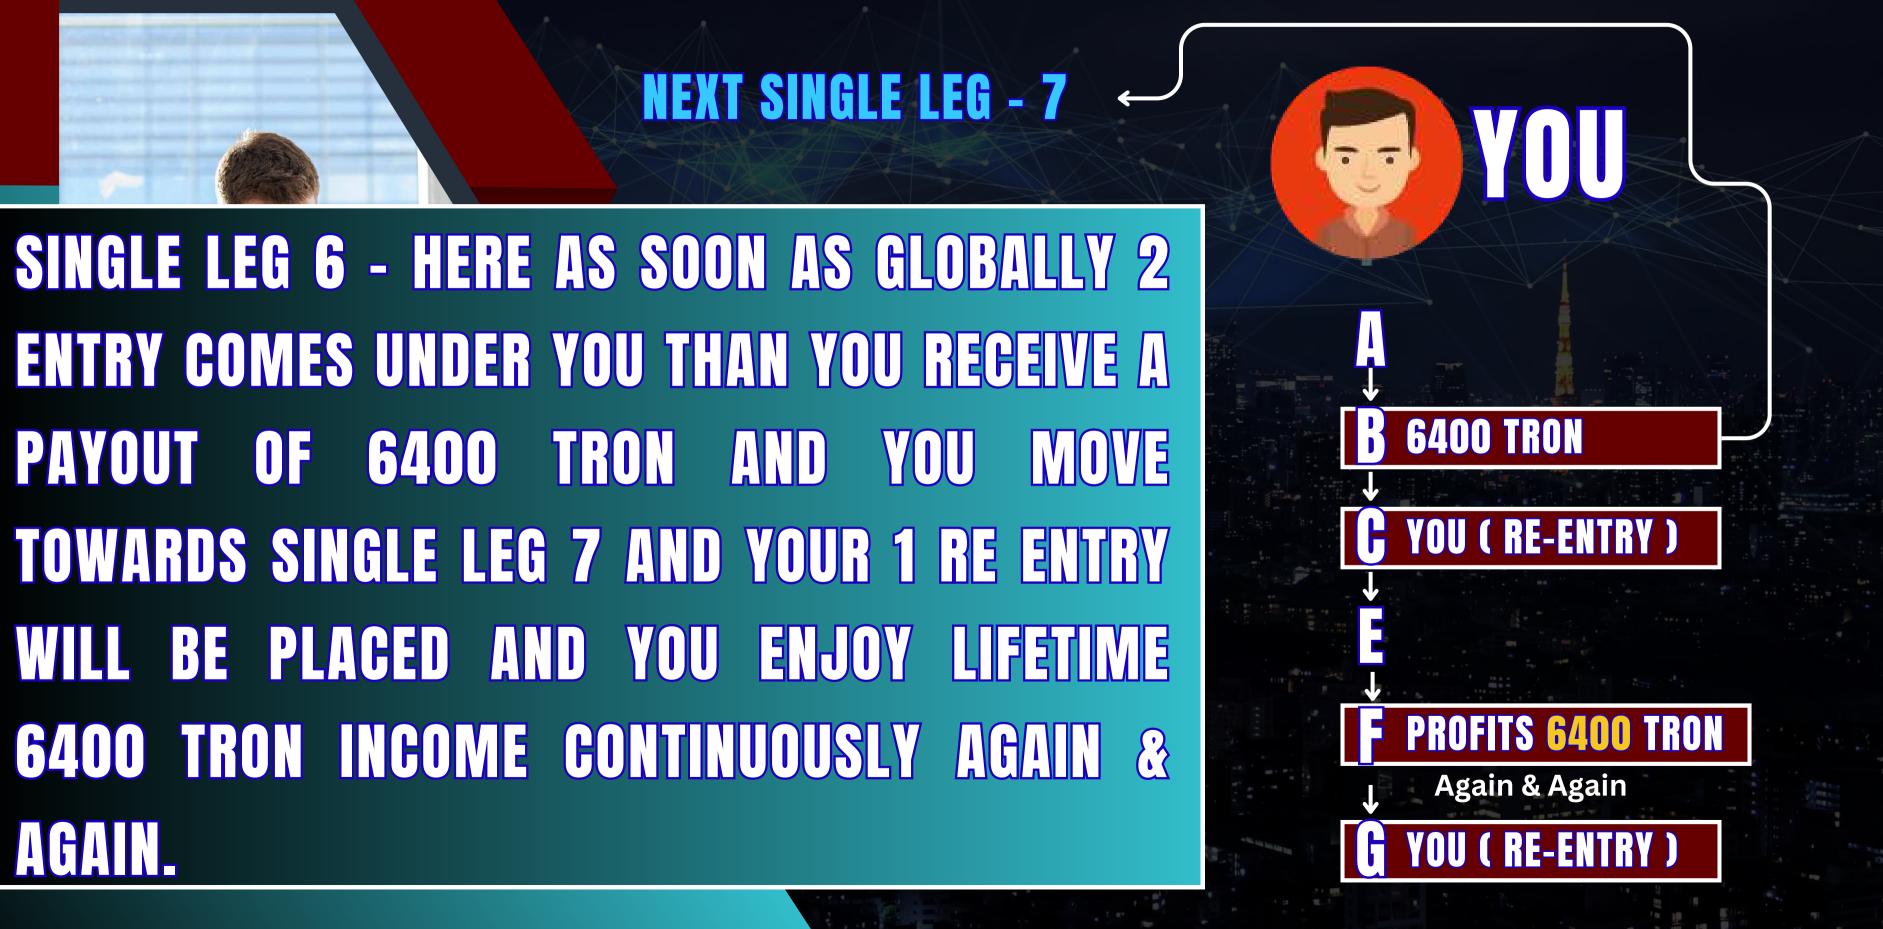

ENTRY COMES UNDER YOU THAN YOU RECEIVE A PAYOUT OF 6400 TRON TOWARDS SINGLE LEG 7 AND YOUR 1 RE ENTRY WILL BE PLACED AND YOU ENJOY LIFETIME 6400 TRON INCOME CONTINUOUSLY AGAIN & AGAIN.

#### **FAST SINGLE LEG INCOME – 6**

**12800 TRON** 

YOU ( RE-ENTRY )

PROFITS 12800 TRON

Again & Again

YOU ( RE-ENTRY )

SINGLE LEG 7 - HERE AS SOON AS GLOBALLY 2 ENTRY COMES UNDER YOU THAN YOU RECEIVE A PAYOUT OF 12800 TRON AND YOU TOWARDS SINGLE LEG 8 AND YOUR 1 RE ENTRY WILL BE PLACED AND YOU ENJOY 12800 TRON INCOME CONTINUOUSLY AGAIN & AGAIN.