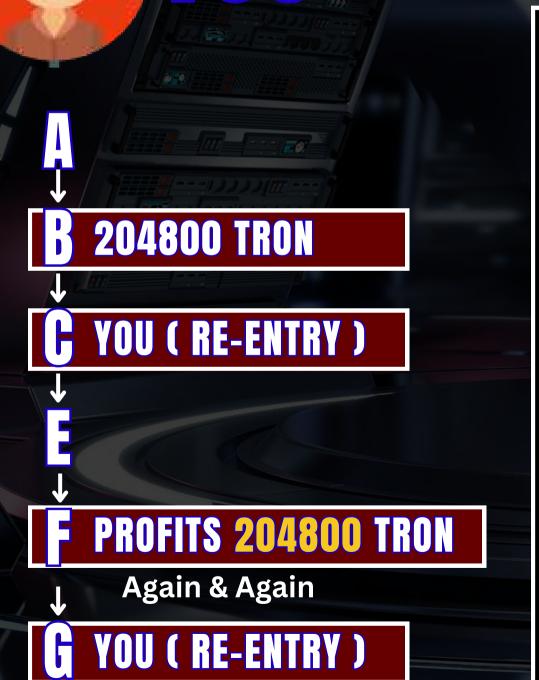

SINGLE LEG 11 - HERE AS GLOBALLY 2 ENTRY **COMES UNDER YOU THAN YOU RECEIVE A PAYOUT** OF 204,800 TRON AND YOU KEEP ON STAYING IN SINGLE LEG 11 AND YOUR 1 RE ENTRY WILL WILL **BE PLACED IN SINGLE LEG 11 AND YOU KEEP ON** ENJOYING LIFETIME 204,800 TRON INGOME CONTINUOUSLY AGAIN AND AGAIN.