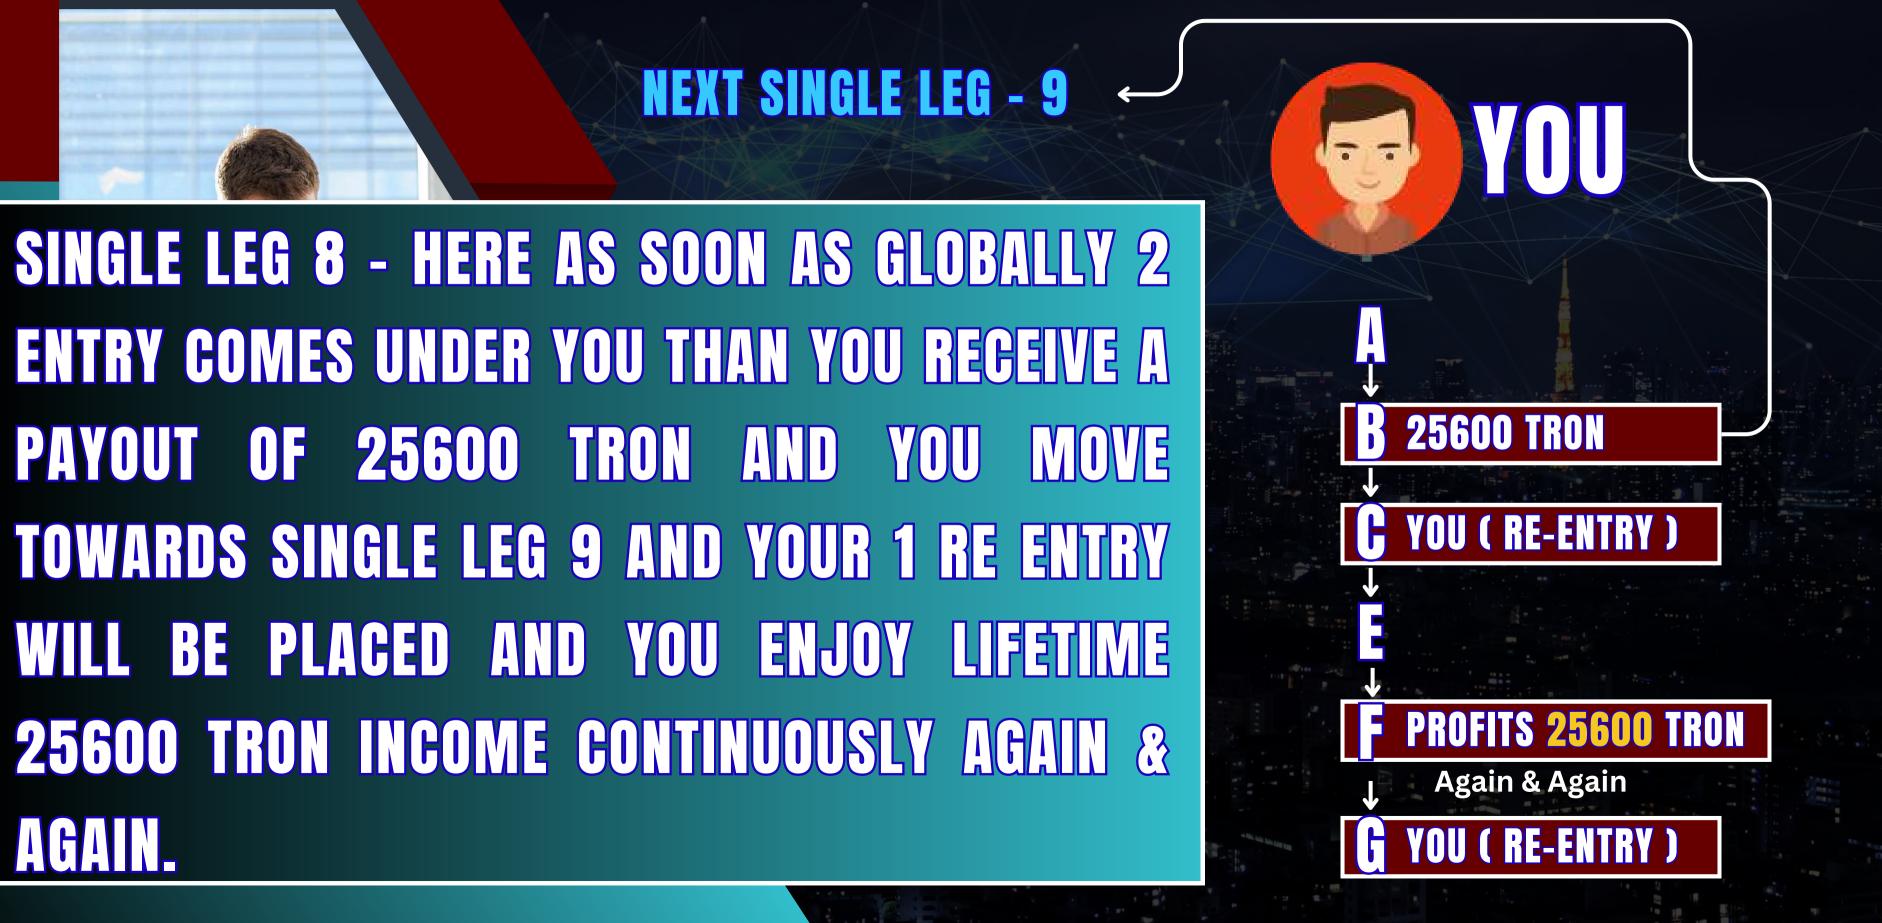

ENTRY COMES UNDER YOU THAN YOU RECEIVE A PAYOUT OF 25600 TRON AND YOU TOWARDS SINGLE LEG 9 AND YOUR 1 RE ENTRY WILL BE PLACED AND YOU ENJOY LIFETIME 25600 TRON INCOME CONTINUOUSLY AGAIN & AGAIN.

#### **FAST SINGLE LEG INCOME – 8**

**51200 TRON** 

YOU ( RE-ENTRY )

PROFITS <mark>51200</mark> tron

Again & Again

YOU ( RE-ENTRY )

SINGLE LEG 9 - HERE AS SOON AS GLOBALLY 2 ENTRY COMES UNDER YOU THAN YOU RECEIVE A PAYOUT OF 51200 TRON AND YOU TOWARDS SINGLE LEG 10 AND YOUR 1 RE ENTRY WILL BE PLACED AND YOU ENJOY 51200 TRON INCOME CONTINUOUSLY AGAIN & AGAIN.