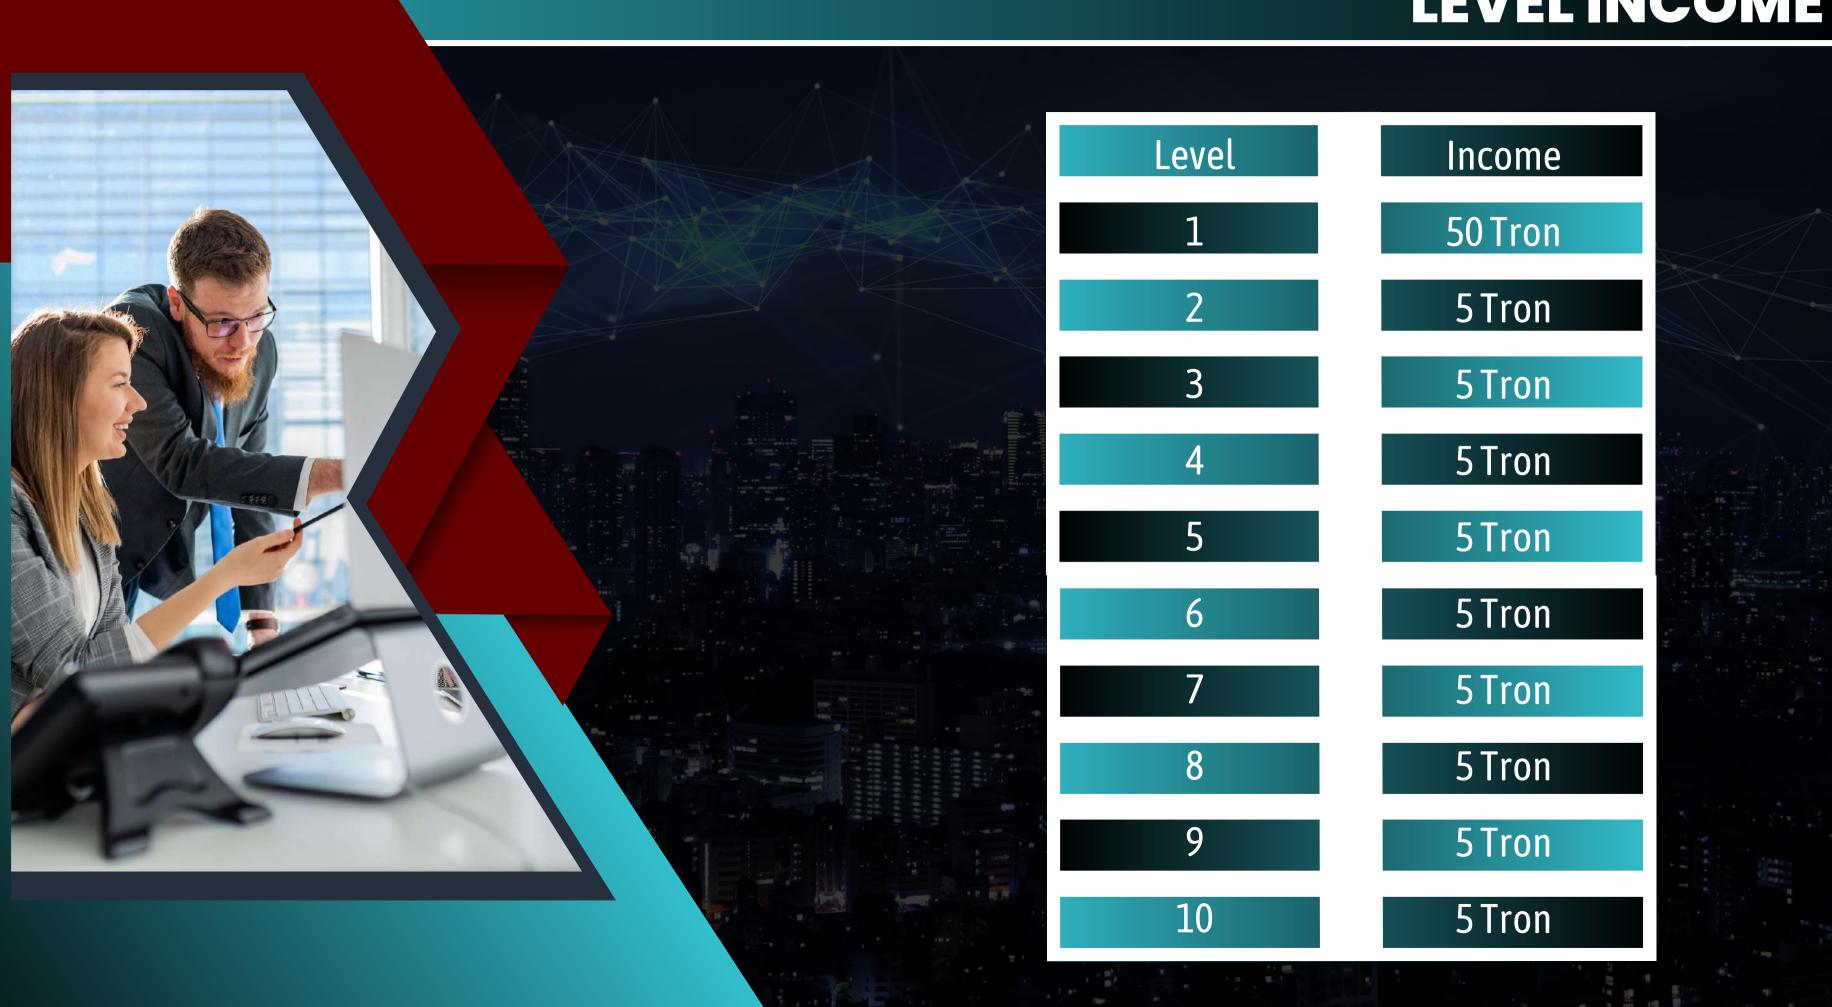

#### LEVEL INCOME (3

#### LEVEL INCOME

**200 TRON** 

YOU ( RE-ENTRY )

Again & Again

(RE-ENTRY)

SINGLE LEG 1 - HERE AS SOON AS GLOBALLY 2 ENTRY COMES UNDER YOU THAN YOU RECEIVE A PAYOUT OF 200 AND IN MYE TRON YNU TOWARDS SINGLE LEG 2 AND YOUR 1 RE ENTRY WILL BE PLACED AND YOU ENJOY LIFETIME 200 TRON INCOME CONTINUOUSLY AGAIN & AGAIN\_