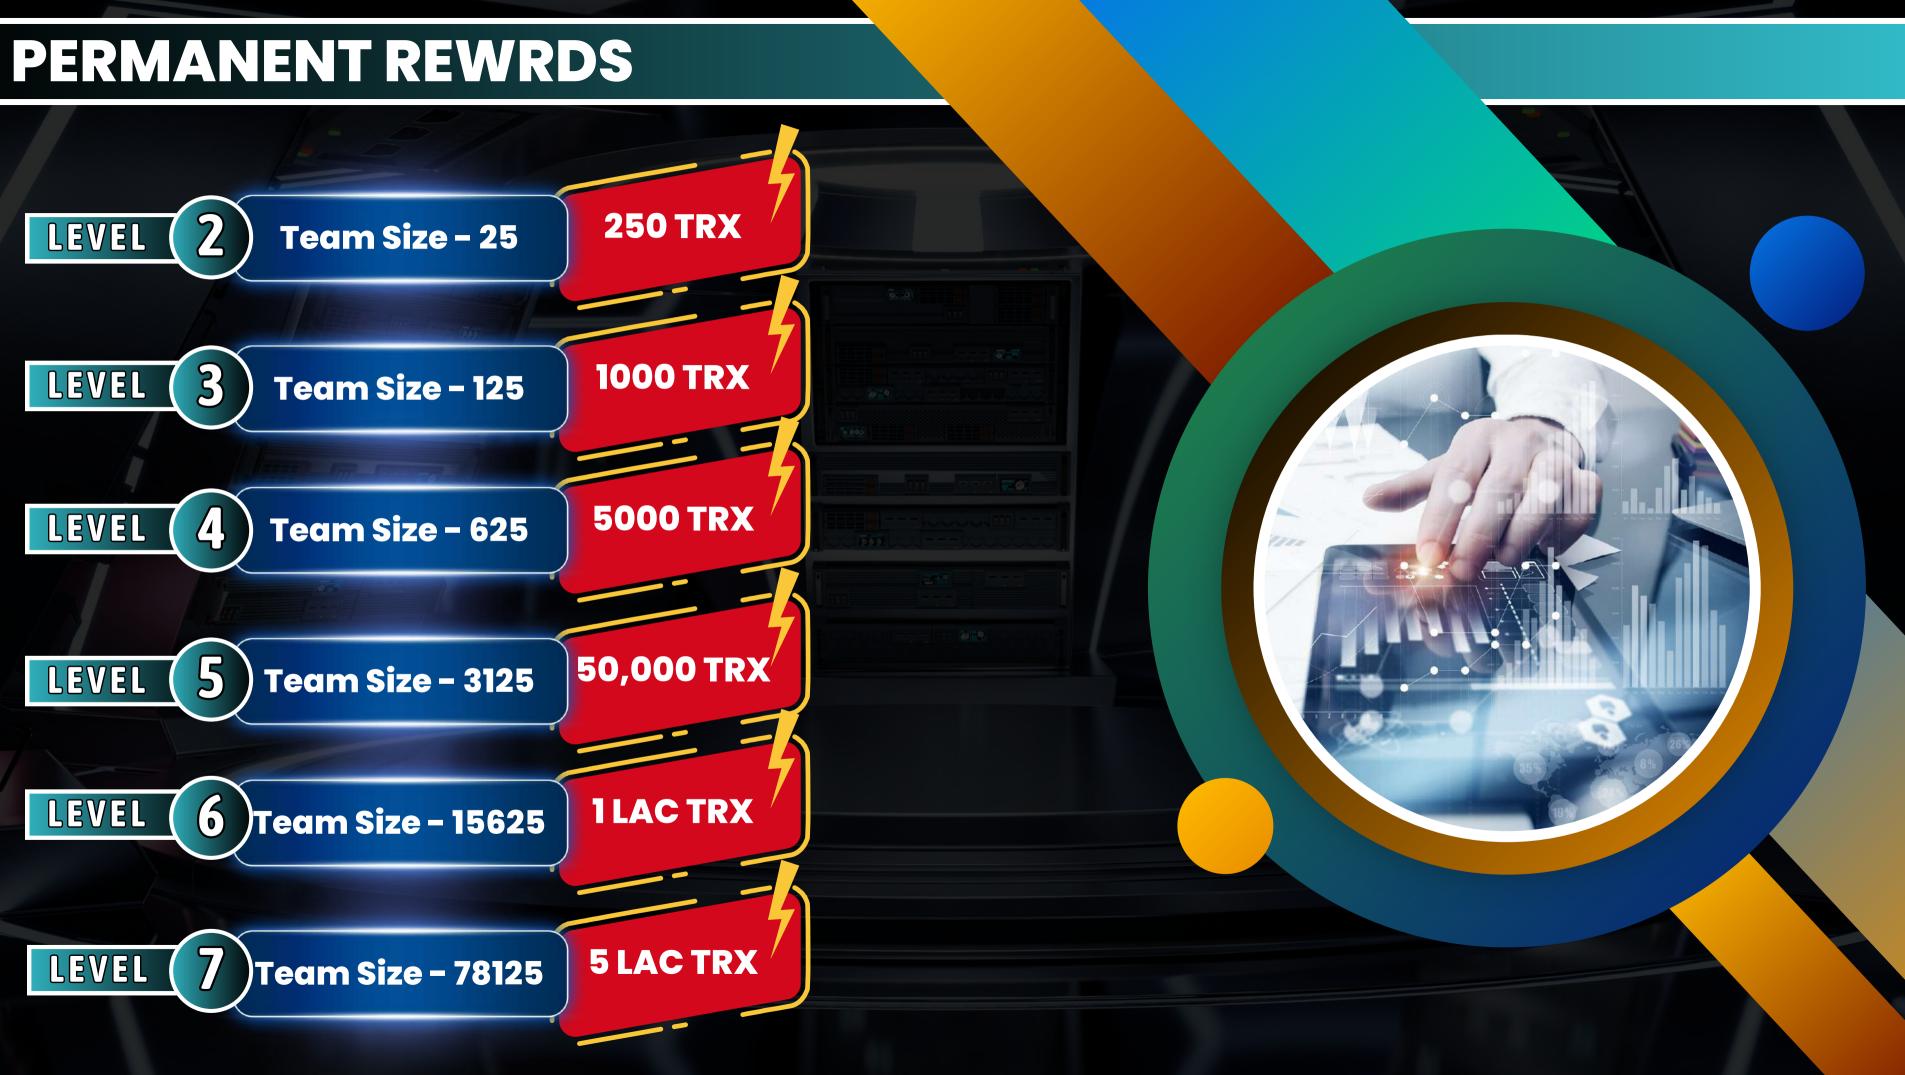

1024  | 512  | 256  | 128        | 64   | 32   | 16   | 8           | 4    | 2    | 1     |       | 1023     |
| 11     | 2048  | 1024 | 512  | <b>256</b> | 128  | 64   | 32   | 16          | 8    | 4    | 2     | 1     | 2047     |

#### HERE YOU CAN SEE THAT WHEN 2048 I'D COMES THAN 2047 MEMBERS WILL GET THEIR FAST SINGLE LEG PAYOUT

## COMPANY SEPARET 1 % OF DAILY TURNOVER AND EQUALLY DISTRIBUTE TO THOSE WHO ARE HAVING 2 OR MORE DIRECTS.

#### **DAILY REWARD**

#### WEEKLY REWARD

## COMPANY SEPARET 1 % OF WEEKLEY TURNOVER AND EQUALLY DISTRIBUTE TO THOSE WHO ARE HAVING 5 OR MORE DIRECTS.



THE FUNDS CREDITED THROUGH MONTHLY RENEWAL TILL END OF THE MONTHS. ITS WILL BE EQUALLY DISTRIBUTED ON MONTHLY BASIS AMONG THOSE WHO DIRECT



50%





#### **MONTHLY REWARD**

#### **10 DIRECT**





#### **TERMS AND CONDITIONS**

**1. DEPOSIT AND WITHDRAWAL CURRENCY WILL BE TRON.** 

2. MINIMUM WITHDRAWAL WILL BE 50 TRON.

**3. NO DIRECTS IS COMPULSORY.** 

4. LEADERSHIP DEVELOPMENT CHARGES WILL BE OF 10 %.

5. WALLET TO WALLET TRANSFER FEE WILL BE OF 5 %.

6. YOU WILL GET R.O.I. INCOME TILL YOUR INCOME WILL WILL REACH UPTO 250 TRON.

7. YOU NEED TO HAVE A RENEWAL OF 20 TRON EVERY MONTH AND IF YOU MISSED RENEWAL ANY MONTH THAN YOU WILL MISS INCOME OF THAT MONTH

8.HOW MUCH DIRECTS YOU WILL PLACE THAT MUCH YOUR LEVEL WILL BE OPENED.



# TRON GAINS Thomas Attention



Visit Our Website
WWW.trongains.com