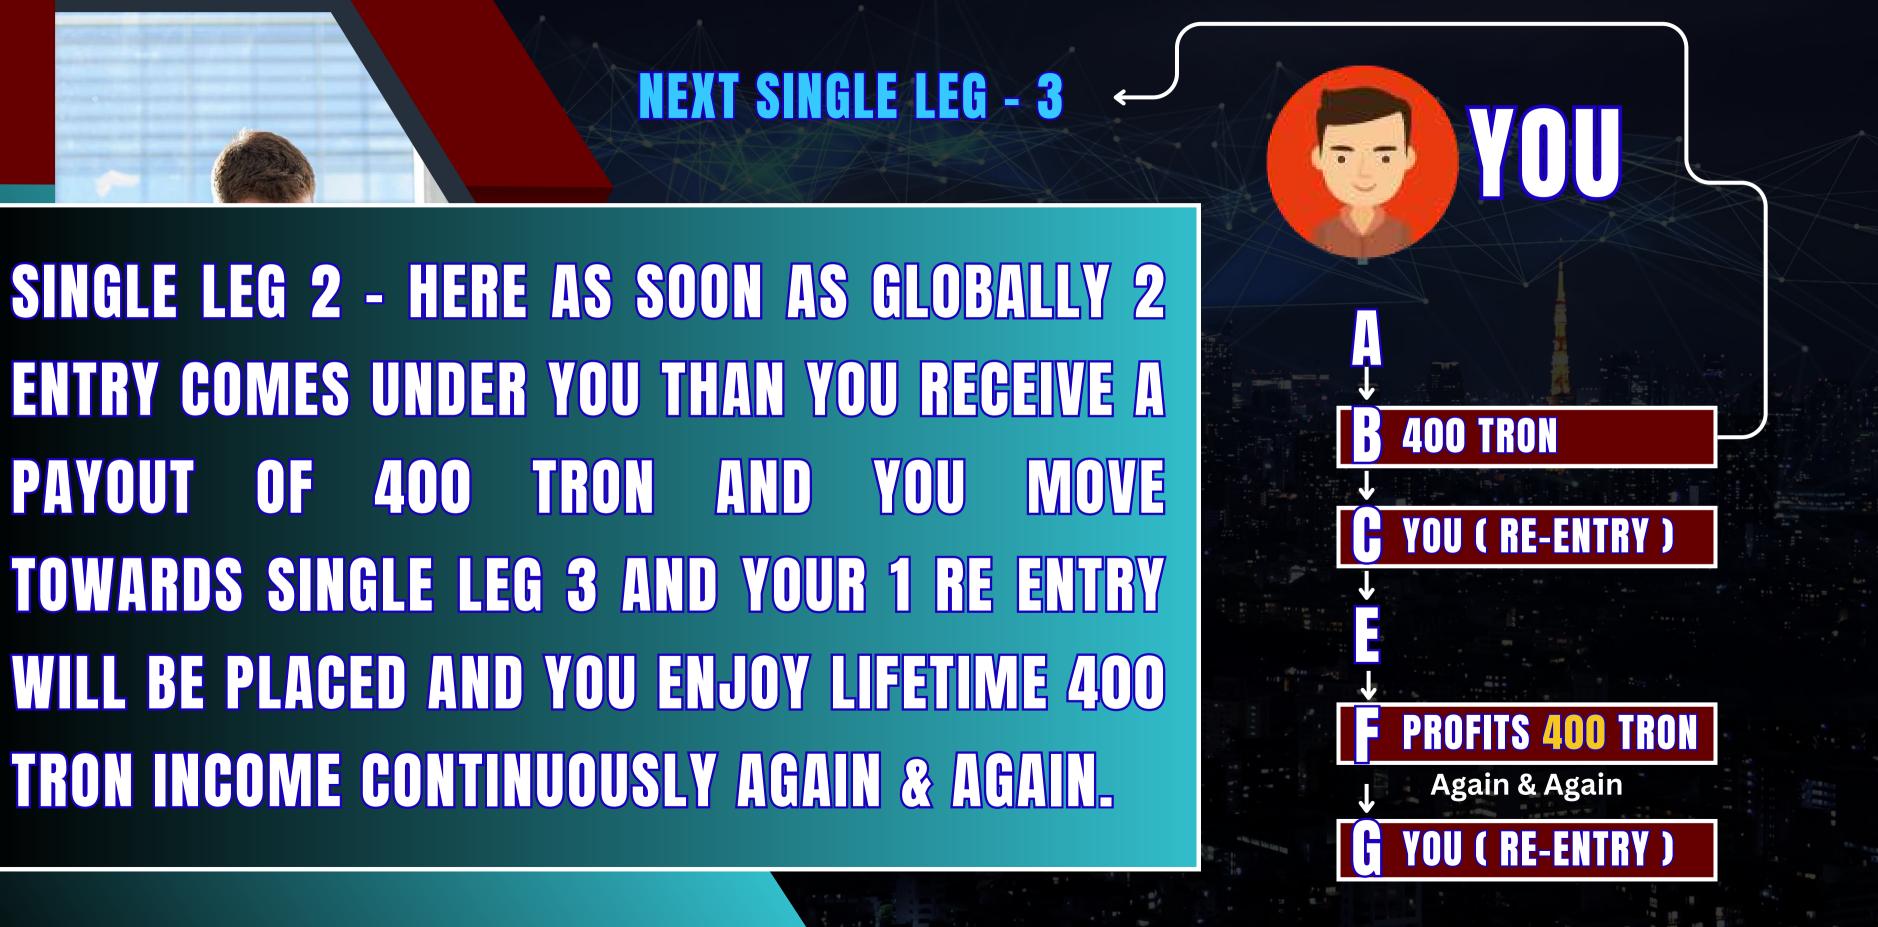

ENTRY COMES UNDER YOU THAN YOU RECEIVE A PAYOUT OF 400 TOWARDS SINGLE LEG 3 AND YOUR 1 RE ENTRY WILL BE PLACED AND YOU ENJOY LIFETIME 400 TRON INCOME CONTINUOUSLY AGAIN & AGAIN\_